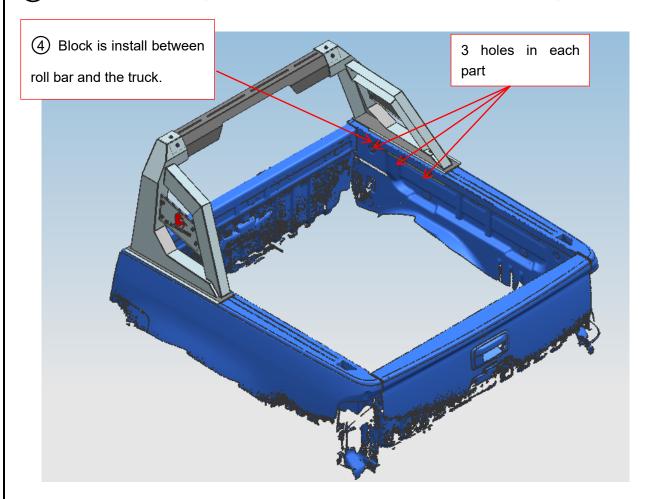

# BLACK ARMOUR UNIVERSAL ROLL BAR FOR 1/2 TON TRUCKS (GM SILVERADO 15+/FORD F150 15+/DODGE RAM 15+) (NEW SQUARE ONE)

**Step2:** Place the roll bar on the truck in an appropriate location. And mark the hole with pen. (3 places in each part, total are 6 places.)

- 9 Hex nut M10\_35.
- 4 Block is used for padding the product and the trunk when the car trunk width is big.