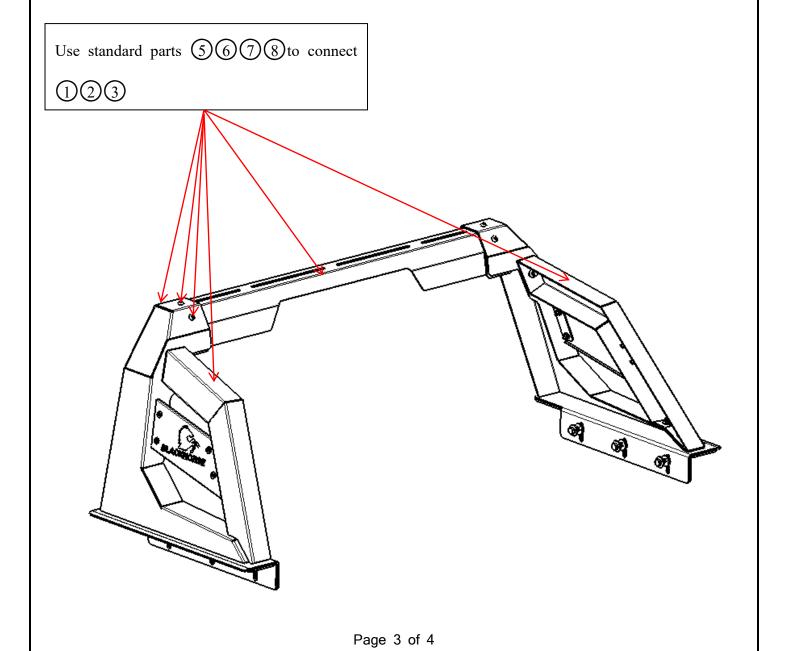

### **Installation Steps**

**Step1:** Assemble ① Left installation part, ② Right installation part and ③ Connection plate with standard parts. Lock all the standard parts after adjust the position.

#### Parts list

| NO. | QTY | NAME                   | NO. | QTY | NAME                           |
|-----|-----|------------------------|-----|-----|--------------------------------|
| 1   | 1   | Left installation part | 2   | 1   | Right installation part        |
| 3   | 1   | Connection plate       | 4   | 2   | Block                          |
| 5   | 12  | Flat washer D10        | 6   | 6   | Button head allen bolts M10_25 |
| 7   | 6   | Hex nut M10            | 8   | 12  | Spring washer D10              |